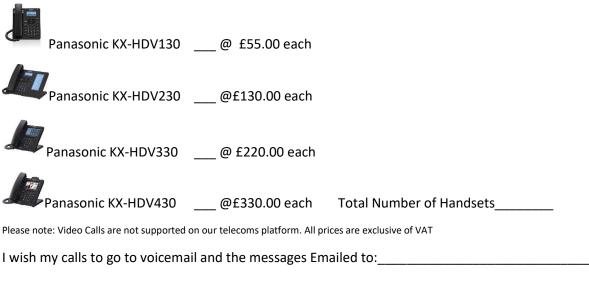

You purchase the pre-programmed handsets then each extension is rented monthly. You have the choice of using voicemail or unanswered calls diverting to The Junction Reception service.

Each Extension £20.00 pcm including ring group setup, voicemail to Email, manual call recording, free 01,02,033 & 07 calls (UK landline & mobile) – fair use policy applies.

01924 XXXXXX number per Company included, additional by arrangement.

Non 01924 numbers e.g. 0113 (Leeds), 020 (London). £10.00 Connection + £1.00 pcm

Or I wish my calls to go to The Junction Reception message service. (Please Tick)